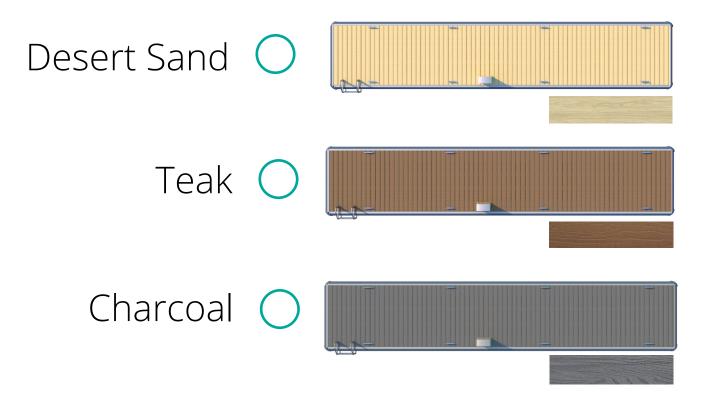

## **COLOR OPTIONS**

### Decking

The private series pontoon will be shipped with in built premoium WPC Decking which is beside its outstanding look, its solid and durable in any application or weather system. There are 3 standard colors of decking which can be choosen by client while ordering the pontoons.