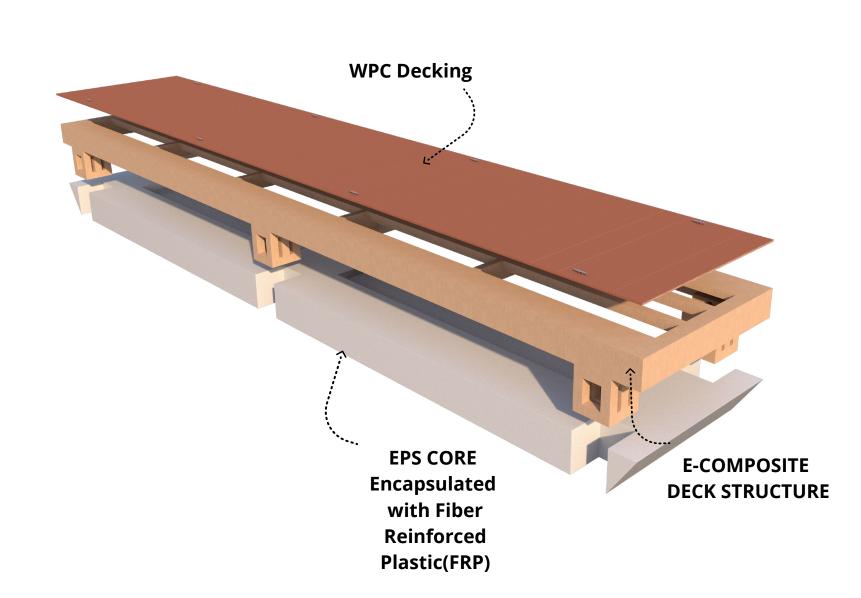

SIDE VIEW

Dimensions: 11x2.0x0.7m

Freeboard: 0.50m

Weight: Approx. 2800kg

Deck Material: Wood Plastic

Composites

Structure Material: E-Composites

Fender Material: Rubber

### Decking

The private series pontoon will be shipped with in built premoium WPC Decking which is beside its outstanding look, its solid and durable in any application or weather system. There are 3 standard colors of decking which can be choosen by client while ordering the pontoons.