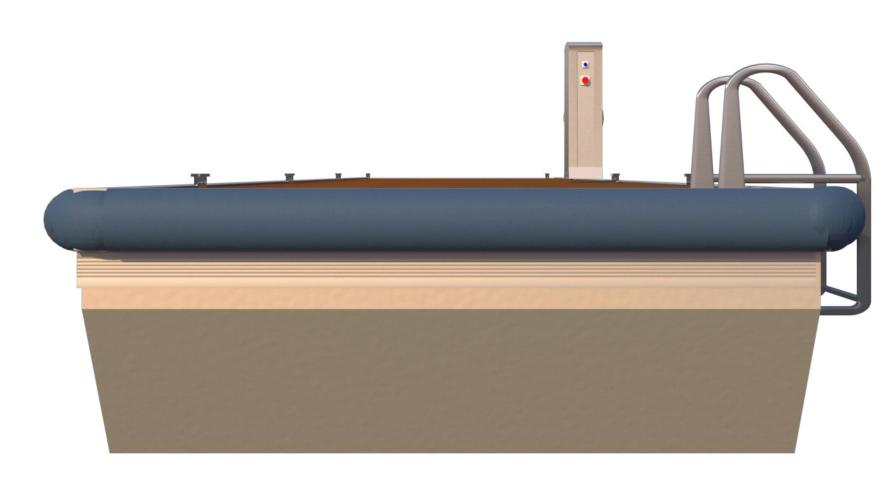

SIDE VIEW

Dimensions: 11x2.0x0.7m

Freeboard: 0.50m

Weight: Approx. 2800kg

Deck Material: Wood Plastic

Composites

Structure Material: E-Composites

Fender Material: Rubber