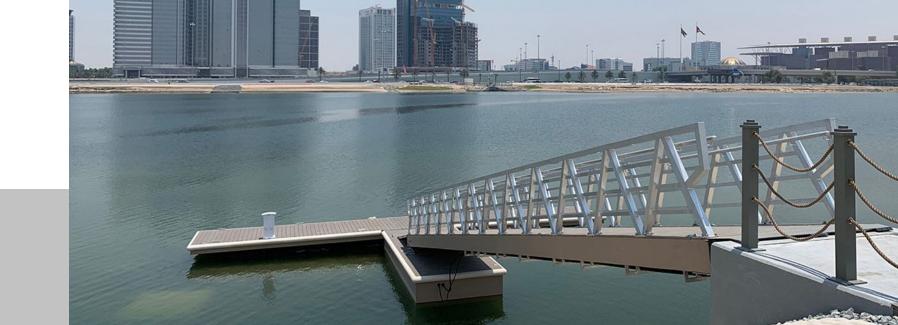

#### LIGHT DUTY

Elmar Light duty series pontoons has been proven to be long lasting in harshest environment such as Middle east till the coldest weather of Finland. Designed for various applications such as, Swimming platform, Light duty working platform, floating music stage, water parks or mooring pontoon, Elmar pontoons will provide you stability, buoyancy and durability. Products comes in Modular Pieces that can fit into a container and be shipped globally.

Pontoons are designed as mono-unit which means that the floating unit will be unsinkable and also will allow the user to upgrade accessories and apply load on the unit without worrying about the pontoon structure.