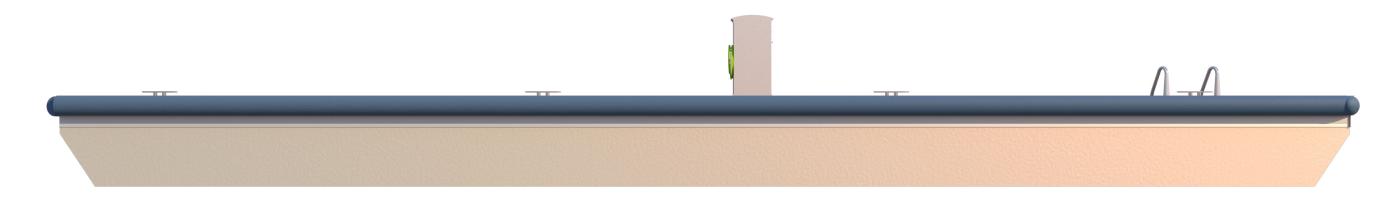

SIDE VIEW

Dimensions: 11x2.0x0.7m

Freeboard: 0.50m

Weight: Approx. 2800kg

Deck Material: Wood Plastic

Composites

Structure Material: E-Composites

Fender Material: Rubber

FRONT VIEW